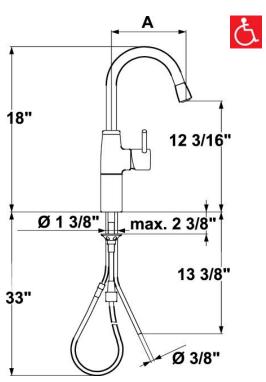

## Measurements:

A = 8"

Tel.: 678 334 2121 Fax: 678 334 2128

- 160° swivel spout with dual-mode pull-down aerator/spray
  pull-out length 27"
- 3/8" OD copper supply lines
- Mounting hole size Ø =1 3/8"
- Flow rate: 2.2 gpm @ 60 psi